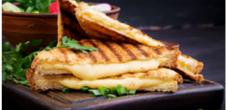

# TOASTED SANDWICHES

## CHOOSE YOUR BREAD STANDARD GLUTEN FREE

| WHITE<br>BROWN<br>RYE BREAD | đ      | RICE BREAD<br>BANTING ROI | _L 🚺 | R 12<br>R 25 |
|-----------------------------|--------|---------------------------|------|--------------|
| CHEESE                      |        |                           | VF   | R 40         |
| CHEDDAR, FE                 | TA & N | IOZZARELLA                | VF   | R 45         |
| MOZZ, TOMA                  | TO & I | BASIL PESTO               |      | R 47         |
| HAM & CHEE                  | SE     |                           |      | R 63         |
| HAM, CHEESE                 | Е & ТО | ΜΑΤΟ                      |      | R 66         |
| CHICKEN MAY                 | YO     |                           |      | R 68         |
| <b>BACON &amp; CHI</b>      | EESE   |                           |      | R 65         |
| BACON, EGG                  | & CHE  | ESE                       |      | R 72         |
| BACON, AVO,                 | FETA   |                           |      | R 74         |
| SALAMI & MO                 | )ZZAF  | RELLA                     |      | R 68         |
| ADD ZUCCHI                  | NI FRI | ES                        | VF   | R 40         |
| ADD CHIPS S                 | MALL   |                           |      | R 35         |
| ADD CHIPS L                 | ARGE   |                           |      | R 45         |