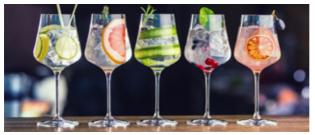

### **COCKTAILS:**

| • Margarita                            | R75 |
|----------------------------------------|-----|
| • Mojito                               | R70 |
| • Pina Colada                          | R75 |
| <ul> <li>Pina Colada Royale</li> </ul> | R80 |
| Strawberry Daiquiry                    | R75 |

### SIGNATURE COCKTAILS:

### Blue Island Ice tea R80

A blend of Vodka, Gin, Tequila and Light Rum with Blue Curaçao, Apricot and Tonic water

### Signature GFG R75

Grapefruit Gin shaken with Red Grapefruit pulp and Tonic water

## The Urban Cocktail R70

Single Espresso shaken with Chocolate Cookies, Cream and Klipdrift