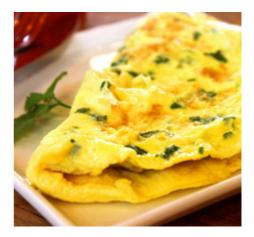

| Mixed Peppers, Cherry Tomato, Pineapple | R 15 |
|-----------------------------------------|------|
| Mushrooms                               | R 17 |
| Avocado                                 | R 18 |
| Olives                                  | R 16 |
| Caramelized Onions                      | R 14 |
|                                         |      |

#### Herbs

| R 12 |
|------|
|      |

#### SERVED UNTIL 11:00



# **FRENCH TOAST**

#### MINCE & CHEDDAR R 85 Homemade bread fried in egg, topped

with beef mince and melted cheddar

### **BACON & HONEY**

R 80

Homemade bread fried in egg, topped with back bacon and drizzled with honey.

## ALMOND CRUSTED

**R 90** 

Homemade bread fried in egg and rolled in flaked almonds, topped with a mixed berry coulis and drizzled with honey.



# TOASTED SANDWICHES

## CHOOSE YOUR BREAD STANDARD GLUTEN FREE

| WHITE<br>BROWN<br>RYE BREAD | đ      | RICE BREAD<br>BANTING ROI | _L 🚺 | R 12<br>R 25 |
|-----------------------------|--------|---------------------------|------|--------------|
| CHEESE                      |        |                           | VF   | R 40         |
| CHEDDAR, FE                 | TA & N | IOZZARELLA                | VF   | R 45         |
| MOZZ, TOMA                  | TO & I | BASIL PESTO               |      | R 47         |
| HAM & CHEE                  | SE     |                           |      | R 63         |
| HAM, CHEESE                 | Е & ТО | ΜΑΤΟ                      |      | R 66         |
| CHICKEN MAY                 | YO     |                           |      | R 68         |
| <b>