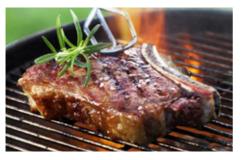

# MAINS

| STEAK<br>200 g Rump Steak served with your<br>choice of Chips or Salad                                       | R 130      |
|--------------------------------------------------------------------------------------------------------------|------------|
| NACHO'S<br>Homemade fried flour tortilla, mince,<br>cheddar, salsa, avocado, mozzarella &<br>sour cream.     | R 100      |
| MEAT BASKET<br>Chicken strips, cheese grillers, potato<br>croquettes, meatballs & sweet chili sauce.         | R120       |
| H & M BASKET (Frumbed mushrooms and fried halloumi with tartar sauce.                                        | <b>R82</b> |
| RIB & WING COMBO<br>300g Sweet & Sticky pork ribs<br>accompanied by our special marinated<br>wings and chips | R 155      |