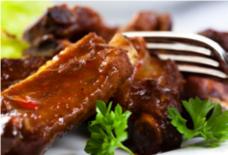

# MAINS

| STEAK<br>200 g Rump Steak served with your<br>choice of Chips or Salad                                       | R 130      |
|--------------------------------------------------------------------------------------------------------------|------------|
| NACHO'S<br>Homemade fried flour tortilla, mince,<br>cheddar, salsa, avocado, mozzarella &<br>sour cream.     | R 100      |
| MEAT BASKET<br>Chicken strips, cheese grillers, potato<br>croquettes, meatballs & sweet chili sauce.         | R120       |
| H & M BASKET (Frumbed mushrooms and fried halloumi with tartar sauce.                                        | <b>R82</b> |
| RIB & WING COMBO<br>300g Sweet & Sticky pork ribs<br>accompanied by our special marinated<br>wings and chips | R 155      |