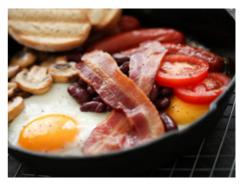

# BREAKFAST

#### METROPOLITAN SUNRISE

2 free-range eggs, bacon, grilled mushrooms, tomato & mozzarella, **SERVED WITH TOAST** 