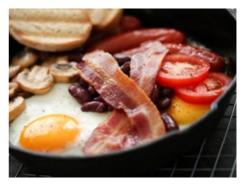

# BREAKFAST

### METROPOLITAN SUNRISE

2 free-range eggs, bacon, grilled mushrooms, tomato & mozzarella and cheese griller, **SERVED WITH TOAST** 

### **SUNRISE SURPRIZE**

**V** R 75

R 89

**R** 90

R 92

**R65** 

2 free-range eggs, grilled mushrooms, tomato & mozzarella, **SERVED WITH TOAST** 