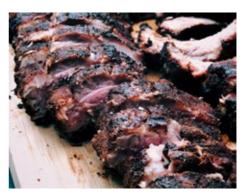

# MAINS

| MEAT BASKET                                                                        | R 120 |
|------------------------------------------------------------------------------------|-------|
| Chicken strips, cheese grillers, potato croquettes, meatballs & sweet chili sauce. | R 82  |
| H & M BASKET                                                                       |       |
| Crumbed mushrooms and fried halloumi                                               |       |
| with tartar sauce.                                                                 | R 150 |
| RIB & WING COMBO                                                                   |       |
| 300g Sweet & Sticky pork ribs                                                      |       |
| accompanied by our special marinated                                               |       |

wings and chips