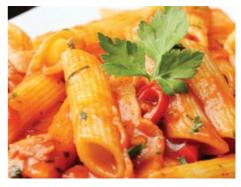

# PASTA

### SERVED WITH PENNE / HOME MADE TAGLIATELLI

| AL FREDO<br>Ham & mushrooms engulfed in a butter,<br>cream & garlic sauce topped with<br>parmesan | R 105 |
|---------------------------------------------------------------------------------------------------|-------|
| SPICY CHICKEN<br>Spicy Masala free-range chicken,<br>chopped basil, parsley & parmesan            | R 120 |
| <b>BOLOGNAISE</b><br>Free-range beef mince and our home-<br>made napolitana sauce                 | R 95  |