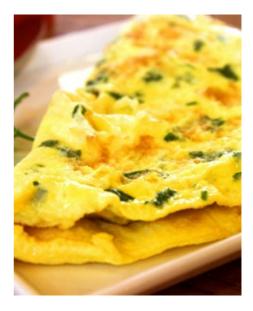

|      |

### Vegetarian

| Mixed Peppers, Cherry Tomato, Pineapple | R 15 |
|-----------------------------------------|------|
| Mushrooms                               | R 17 |
| Avocado                                 | R 18 |
| Olives                                  | R 16 |
| Caramelized Onions                      | R 14 |
|                                         |      |

### Herbs

| Chilli, Garlic, Basil Pesto | R 12 |
|-----------------------------|------|
|-----------------------------|------|

### SERVED UNTIL 11:00



# **FRENCH TOAST**

### **MINCE & CHEDDAR**

Homemade bread fried in egg, topped with beef mince and melted cheddar

### **BACON & HONEY**

R 75

R 85

Homemade bread fried in egg, topped with back bacon and drizzled with honey.



# TOASTED SANDWICHES

### C H O O S E Y O U R B R E A D STANDARD GLUTEN FREE WHITE

| BROWN<br>RYE BREAD     | G                 | RICE BREAD<br>BANTING ROL | L 🚺 | R 12<br>R 25 |  |
|------------------------|-------------------|---------------------------|-----|--------------|--|
| CHEESE                 |                   |                           | VF  | R 38         |  |
| CHEDDAR, FE            | <b>FA &amp; N</b> | <b>IOZZARELLA</b>         | VF  | R 42         |  |
| MOZZ, TOMA             | TO & I            | BASIL PESTO               |     | R 44         |  |
| HAM & CHEES            | SE                |                           |     | R 60         |  |
| HAM, CHEESE            | & ТО              | ΜΑΤΟ                      |     | R 63         |  |
| CHICKEN MAY