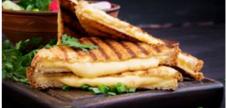

# TOASTED SANDWICHES

### C H O O S E Y O U R B R E A D STANDARD GLUTEN FREE WHITE

| BROWN<br>RYE BREAD     | G                 | RICE BREAD<br>BANTING ROL | L 🚺 | R 12<br>R 25 |  |
|------------------------|-------------------|---------------------------|-----|--------------|--|
| CHEESE                 |                   |                           | VF  | R 38         |  |
| CHEDDAR, FE            | <b>FA &amp; N</b> | <b>IOZZARELLA</b>         | VF  | R 42         |  |
| MOZZ, TOMA             | TO & I            | BASIL PESTO               |     | R 44         |  |
| HAM & CHEES            | SE                |                           |     | R 60         |  |
| HAM, CHEESE            | & ТО              | ΜΑΤΟ                      |     | R 63         |  |
| CHICKEN MAY            | (0                |                           |     | R 65         |  |
| <b>BACON &amp; CHE</b> | ESE               |                           |     | R 62         |  |
| BACON, EGG             | & CHE             | ESE                       |     | R 68         |  |
| BACON, AVO,            | FETA              |                           |     | R 70         |  |
| SALAMI & MC            | )ZZAF             | RELLA                     |     | R 65         |  |
| ADD ZUCCHIN            | NI FRI            | ES                        | VF  | R 40         |  |
| ADD SMALL C            | HIPS              |                           |     | R 15         |  |
| ADD LARGE C            | HIPS              |                           |     | R 40         |  |