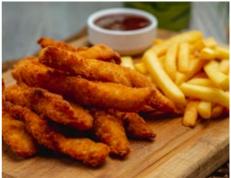

**CHICKEN STRIPS & CHIPS** 

chopped white onions

160g Crumbed chicken strips, using free-range